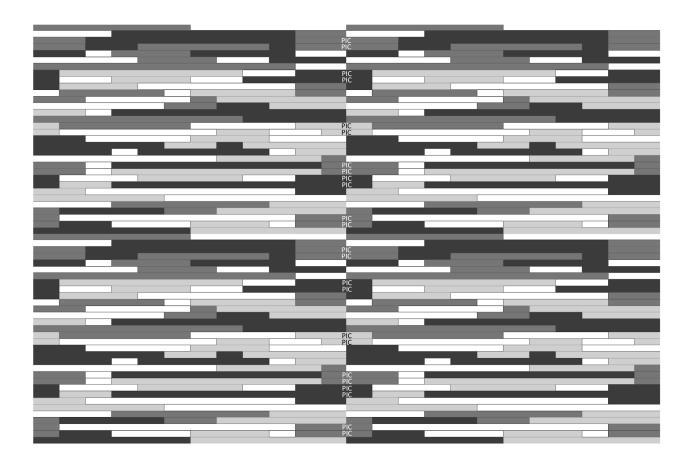

DVANCED FORMLINERS, LLC** 

www.advancedformliners.com

#### 401 RANDOM 1 1/2" PLANKS WITH VARYING DEPTHS

SOLOCAST SEAMLESS FORMLINER Patent No. US 8,852,724 B2





ADVANCED FORMLINERS, LLC www.advancedformliners.com

### 401 RANDOM 1 1/2" PLANKS WITH VARYING **DEPTHS**

SOLOCAST SEAMLESS FORMLINER Patent No. US 8,852,724 B2

|                                                                 | Sheet size:          | 72″W X 48″H |
|-----------------------------------------------------------------|----------------------|-------------|
|                                                                 | Square ft per sheet: | 24          |
| Formliner comes with patented insert covers to make it seamless | Varying Depths:      | 0"-3/4"     |



Formliners with Patented Insert Covers Placed



## ADVANCED FORMLINERS, LLC www.advancedformliners.com



ADVANCED FORMLINERS, LLC www.advancedformliners.com

### 401 RANDOM 1 1/2" PLANKS WITH VARYING **DEPTHS**

SOLOCAST SEAMLESS FORMLINER Patent No. US 8,852,724 B2

|                                                                 | Sheet size:          | 72″ W X 48″ H |
|-----------------------------------------------------------------|----------------------|---------------|
|                                                                 | Square ft per sheet: | 24            |
| Formliner comes with patented insert covers to make it seamless | Varying Depths:      | 0"-3/4"       |



**Completed Wall** 



# ADVANCED FORMLINERS, LLC www.advancedformliners.com