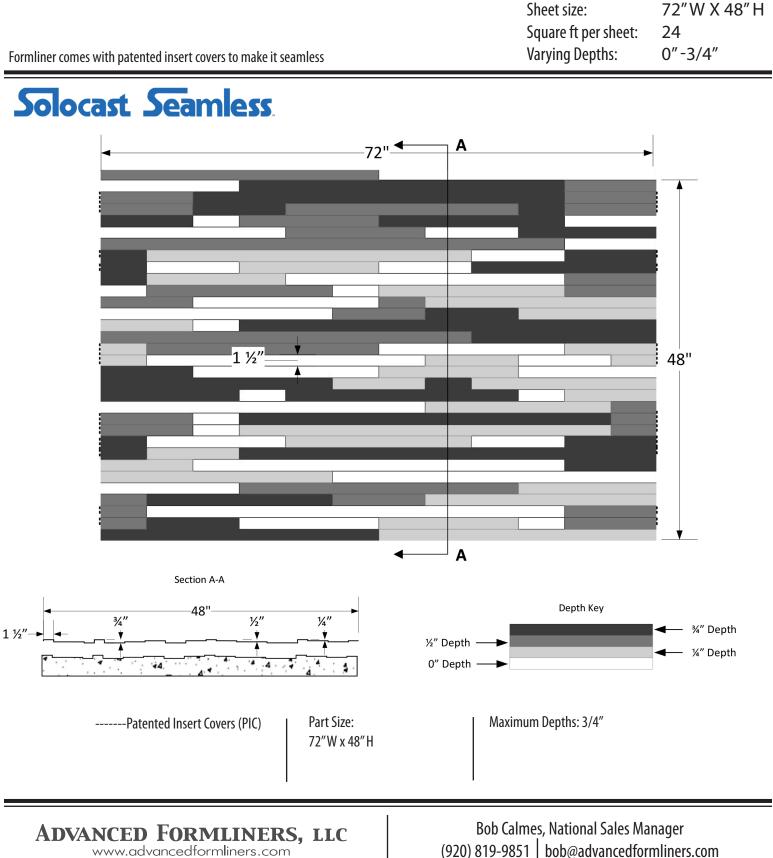

### 401 RANDOM 1 1/2" PLANKS WITH VARYING **DEPTHS**

SOLOCAST SEAMLESS FORMLINER Patent No. US 8,852,724 B2

|                                                                 | Sheet size:          | 72″W X 48″H |
|-----------------------------------------------------------------|----------------------|-------------|
|                                                                 | Square ft per sheet: | 24          |
| Formliner comes with patented insert covers to make it seamless | Varying Depths:      | 0"-3/4"     |

### 401 RANDOM 1 1/2" PLANKS WITH VARYING **DEPTHS**

SOLOCAST SEAMLESS FORMLINER Patent No. US 8,852,724 B2

|                                                                 | Sheet size:          | 72″ W X 48″ H |
|-----------------------------------------------------------------|----------------------|---------------|
|                                                                 | Square ft per sheet: | 24            |
| Formliner comes with patented insert covers to make it seamless | Varying Depths:      | 0"-3/4"       |