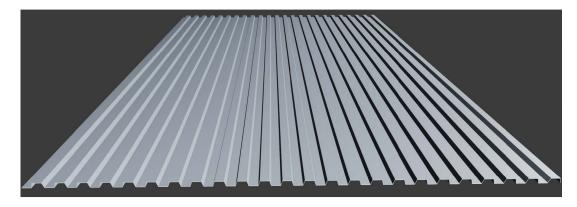

# Solocast Seamless

1. 3D model top down view

2. 3D model 45 degree side angle view

3.3D model side view