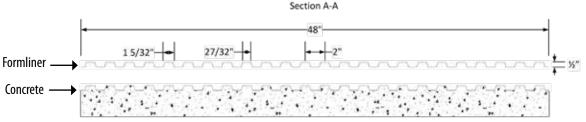

### 101 FLUTED 6FT, 2IN ON CENTER, 27/32 IN FLUTE

SOLOCAST SEAMLESS IMPRINT FORMLINER Patent No. US 8,852,724 B2

Sheet size: 72"W X 48"H

Square ft per sheet: 24

Fluted Width: 27/32"

On Center: 2" Flute Depth: 1/2"

#### 101 FLUTED 6FT, 2IN ON CENTER, 27/32 IN FLUTE

SOLOCAST SEAMLESS IMPRINT FORMLINER

Sheet size: 72"W X 48"H

Square ft per sheet: 24 Fluted Width: 27/32"

On Center: 2"

Flute Depth: 1/2"