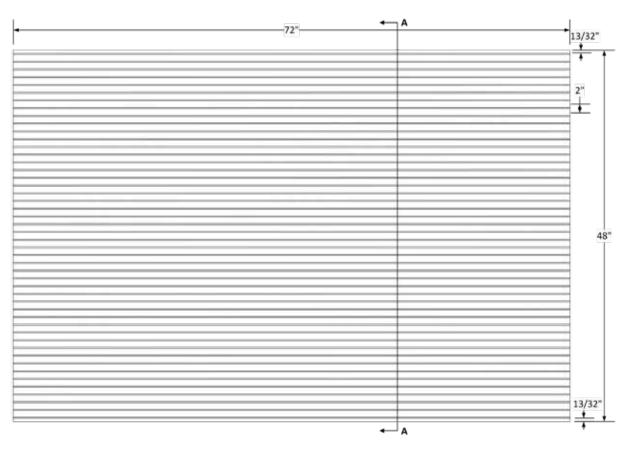

### 101 FLUTED 6FT, 2IN ON CENTER, 27/32 IN FLUTE

SOLOCAST SEAMLESS IMPRINT FORMLINER Patent No. US 8,852,724 B2

Sheet size: 72"W X 48"H

Square ft per sheet: 24

Fluted Width: 27/32"

On Center: 2" Flute Depth: 1/2"

#### 101 FLUTED 6FT, 2IN ON CENTER, 27/32 IN FLUTE

SOLOCAST SEAMLESS IMPRINT FORMLINER

Sheet size: 72"W X 48"H

Square ft per sheet: 24 Fluted Width: 27/32"

On Center: 2"

Flute Depth: 1/2"